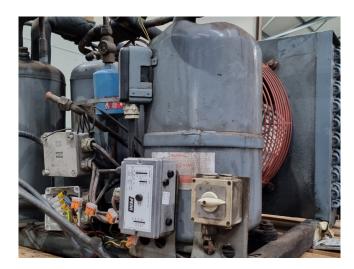

### Used DWM DCRN1-0500-TFD-551 Condensing unit

Used DWM DCRN1-0500-TFD-551 condensing unit on Freon. Complete with a condenser with 1 fan, oil separator, liquid receiver and pressure and safety switches. The compressor has a displacement of 17,2 m³/h. \*Why choose for HOSBV? Were not only the largest used refrigeration specialist in Europe, but also, we deliver all equipment including an extensive test, warranty and industrial cleaning. \*Optional we can also perform a new paint job and arrange the logistics.