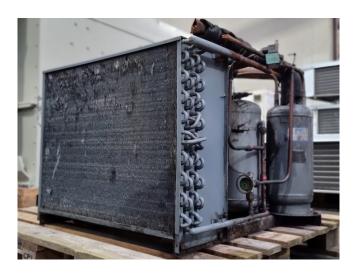

### Used DWM DCRN1-0500-TFD-551 Condensing unit

Used DWM DCRN1-0500-TFD-551 condensing unit on Freon. Complete with a condenser with 1 fan, oil separator, liquid receiver and pressure and safety switches. The compressor has a displacement of 17,2 m³/h. \*Why choose for HOSBV? Were not only the largest used refrigeration specialist in Europe, but also, we deliver all equipment including an extensive test, warranty and industrial cleaning. \*Optional we can also perform a new paint job and arrange the logistics.