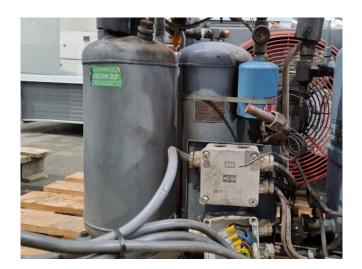

### Used DWM DCRN1-0500-TFD-551 Condensing unit

Used DWM DCRN1-0500-TFD-551 condensing unit on Freon. Complete with a condenser with 1 fan, oil separator, liquid receiver and pressure and safety switches. The compressor has a displacement of 17,2 m³/h. \*Why choose for HOSBV? Were not only the largest used refrigeration specialist in Europe, but also, we deliver all equipment including an extensive test, warranty and industrial cleaning. \*Optional we can also perform a new paint job and arrange the logistics.