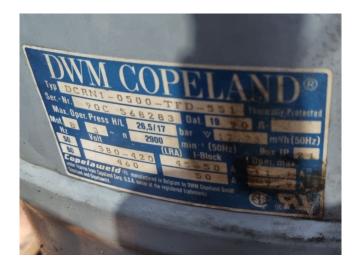

#### **Specifications**

| Brand                    | DWM                |
|--------------------------|--------------------|
| Туре                     | DCRN1-0500-TFD-551 |
|                          | Condensing unit    |
| Refrigerant              | Freon              |
| kW at +10°C/+40°C        | 18,7               |
| kW at 0°C/+40°C          | 12,8               |
| kW at -5ºC/+40ºC         | 10,4               |
| kW at -10°C/+40°C        | 8,2                |
| kW at -20°C/+40°C        | 4,8                |
| On steel base frame      | ✓                  |
| Pressure safety switches | ✓                  |
| Hp/Lp/Op                 |                    |
| Liquid receiver          | ✓                  |
| Oil separator            | ✓                  |
| Liquid line filter drier | ✓                  |
| Sight Glass              | /                  |
| m3 / h                   | 17,2 m³/h          |
| Condensing Unit          | ✓                  |
| Sizes                    | 720x800x700 mm     |
|                          | (LxWxH)            |
| Stock                    | 2                  |
|                          |                    |

### Used DWM DCRN1-0500-TFD-551 Condensing unit

Used DWM DCRN1-0500-TFD-551 condensing unit on Freon. Complete with a condenser with 1 fan, oil separator, liquid receiver and pressure and safety switches. The compressor has a displacement of 17,2 m³/h. \*Why choose for HOSBV? Were not only the largest used refrigeration specialist in Europe, but also, we deliver all equipment including an extensive test, warranty and industrial cleaning. \*Optional we can also perform a new paint job and arrange the logistics.