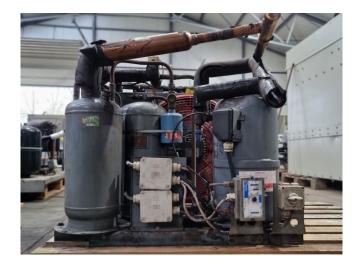

### Used DWM DCRN1-0500-TFD-551 Condensing unit

Used DWM DCRN1-0500-TFD-551 condensing unit on Freon. Complete with a condenser with 1 fan, oil separator, liquid receiver and pressure and safety switches. The compressor has a displacement of 17,2 m³/h. \*Why choose for HOSBV? Were not only the largest used refrigeration specialist in Europe, but also, we deliver all equipment including an extensive test, warranty and industrial cleaning. \*Optional we can also perform a new paint job and arrange the logistics.