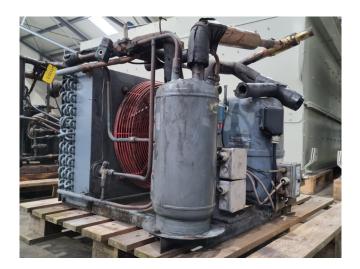

### Used DWM DCRN1-0500-TFD-551 Condensing unit

Used DWM DCRN1-0500-TFD-551 condensing unit on Freon. Complete with a condenser with 1 fan, oil separator, liquid receiver and pressure and safety switches. The compressor has a displacement of 17,2 m³/h. \*Why choose for HOSBV? Were not only the largest used refrigeration specialist in Europe, but also, we deliver all equipment including an extensive test, warranty and industrial cleaning. \*Optional we can also perform a new paint job and arrange the logistics.