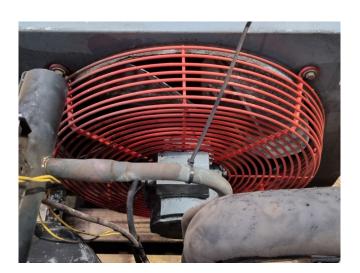

### Used DWM DCRN1-0500-TFD-551 Condensing unit

Used DWM DCRN1-0500-TFD-551 condensing unit on Freon. Complete with a condenser with 1 fan, oil separator, liquid receiver and pressure and safety switches. The compressor has a displacement of 17,2 m³/h. \*Why choose for HOSBV? Were not only the largest used refrigeration specialist in Europe, but also, we deliver all equipment including an extensive test, warranty and industrial cleaning. \*Optional we can also perform a new paint job and arrange the logistics.