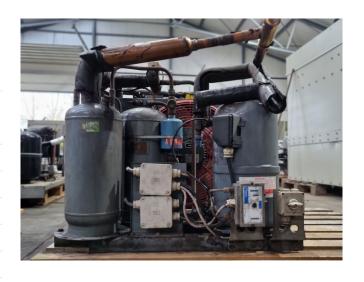

### Used DWM DCRN1-0500-TFD-551 Condensing unit

Used DWM DCRN1-0500-TFD-551 condensing unit on Freon. Complete with a condenser with 1 fan, oil separator, liquid receiver and pressure and safety switches. The compressor has a displacement of 17,2 m³/h. \*Why choose for HOSBV? Were not only the largest used refrigeration specialist in Europe, but also, we deliver all equipment including an extensive test, warranty and industrial cleaning. \*Optional we can also perform a new paint job and arrange the logistics.